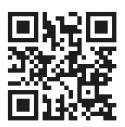

# QR & BAR CODES

The minimum size of a QR Code is of 2 x 2 cm, otherwise, a QR Code scanner could have trouble scanning it and reading the alphanumeric data

Barcodes must be minimum 80% magnification - Any lower cannot guarantee to scan.