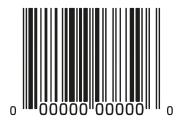

# QR & BAR CODES

The minimum size of a QR Code is of 2 x 2 cm, otherwise, a QR Code scanner could have trouble scanning it and reading the alphanumeric data

Barcodes must be minimum 80% magnification - Any lower cannot guarantee to scan.

We recommend 100% black colour to ensure the scanner can see barcode.